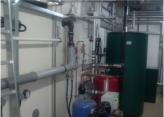

The mechanical installation consisted of domestic services, drainage, heating, ventilation, Building Management System (BMS) & Plant Room. The Plant Room housed a water bulk storage tank, 2No. x gas fired boilers, 1No. x gas fired combined heat & power unit (CHP), pumps, plate heat exchanger (PHE) & BMS panel.