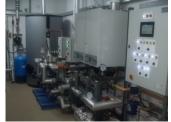

The mechanical installation consisted of domestic services, drainage, heating, ventilation, Building Management System (BMS) & Plant Room. The Plant Room housed a water bulk storage tank, 2No. x gas fired boilers, 1No. x gas fired combined heat & power unit (CHP), pumps, plate heat exchanger (PHE) & BMS panel.