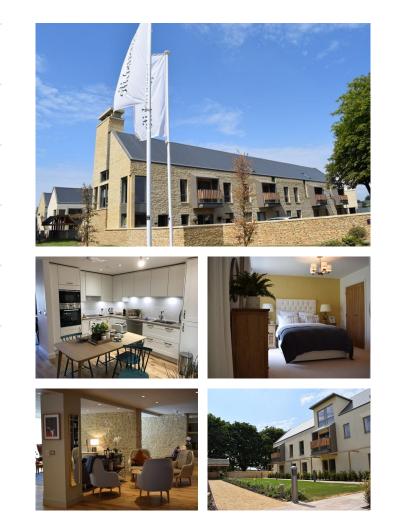

**PROJECT NAME:** Pegasus Life, Steepleton

CLIENT: Pegasus life

LOCATION: Tetbury, Gloucestershire

M&E ORDER VALUE: £4.6m

**CONTRACTOR:** Speller Metcalfe

Steepleton is an imaginatively planned development made up of 2 Phases. Phase 1 being 68 apartments and phase 2 having 45 apartments in Tetbury, one of the most attractive towns in the Cotswolds. A total of six separate buildings cluster together over this five-acre site, along with extensive gardens throughout.

A contemporary response to the traditional Cotswold farmstead. The apartments are designed with great attention to detail, with the development featuring a wellbeing suite, a fitness studio, a cosy snug and café along with a guest suite for visitors.